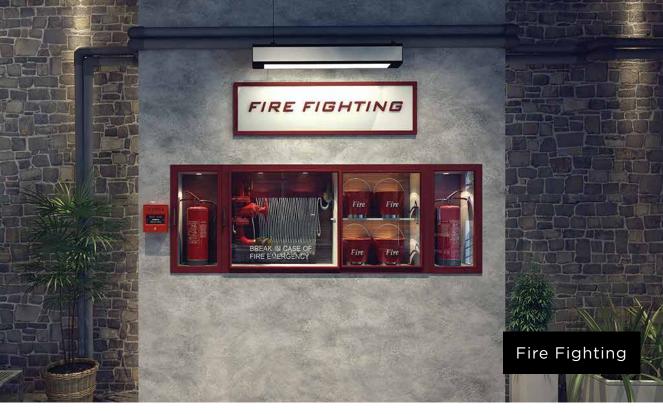

#### Surveillance room and fire exit

We keep our citizens' well-being in mind and believe in giving them a safe and secure environment. Our management keeps the security tight and keeps the check and control of all the safety departments to ensure efficient and prompt response in the case of emergency. With our updated surveillance technologies, we make sure to keep an eye on every sort of possible danger. Moreover, the emergency exit and fire extinguishing systems are also installed to give our citizens best and secured experience.