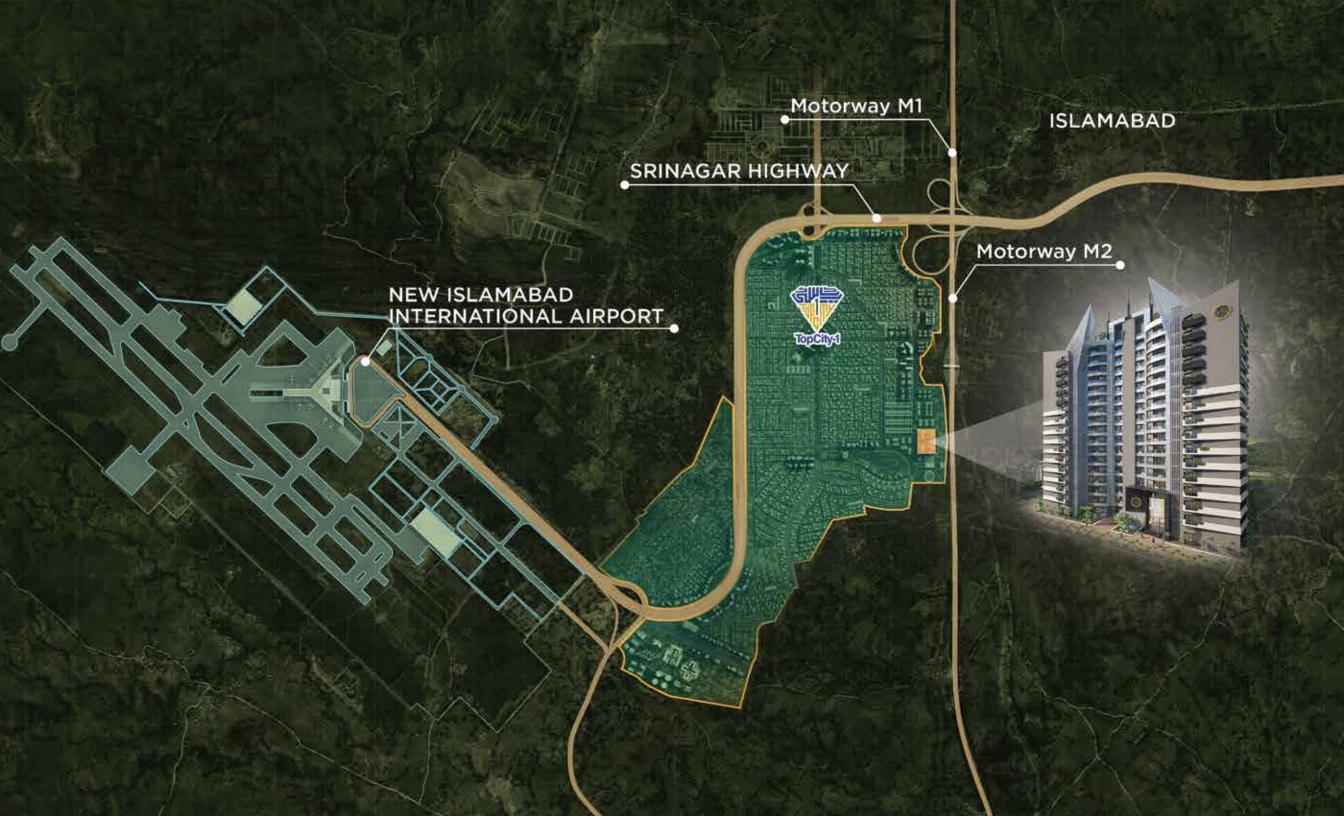

#### TopCity-1 Marketing Office:

Street No. 11, Block B (Main Srinagar Highway) Near New Islamabad International Airport, Rawalpindi.

∂ 0304 111 KMKC 
info@kmkc.com.pk 
www.kmkc.com.pk

f kmkc169 @ kmk.constructions