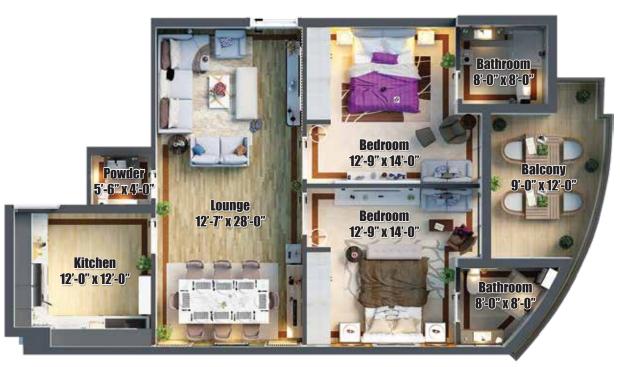

## Type A- 3 bedroom apartment

- 1 Sophistically designed living with a captivating view of the great city
- 2 Smartly designed kitchen which offers unique and coveted facilities
- 3 Three elegantly serene rooms which always have a soothing peaceful atmosphere
- 4 Reflecting the best taste, the bathrooms are installed with imported high-quality sanitation.

## **Apartment Layout Plan**

Typical Floor Area: 1,643 (sft.)