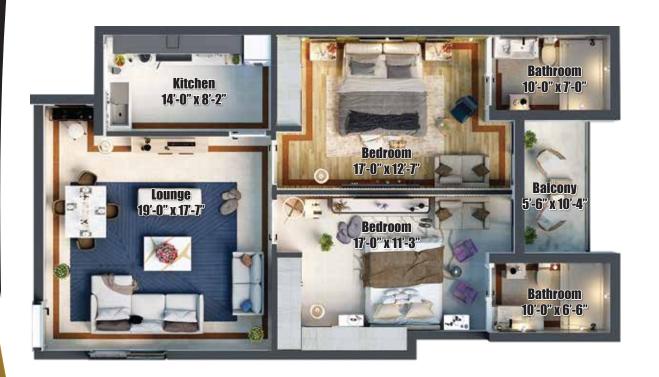

## Type A- 3 bedroom apartment

- 1 Sophistically designed living with a captivating view of the great city
- 2 Smartly designed kitchen which offers unique and coveted facilities
- 3 Three elegantly serene rooms which always have a soothing peaceful atmosphere
- 4 Reflecting the best taste, the bathrooms are installed with imported high-quality sanitation.

## **Apartment Layout Plan**

Typical Floor Area: 1,643 (sft.)