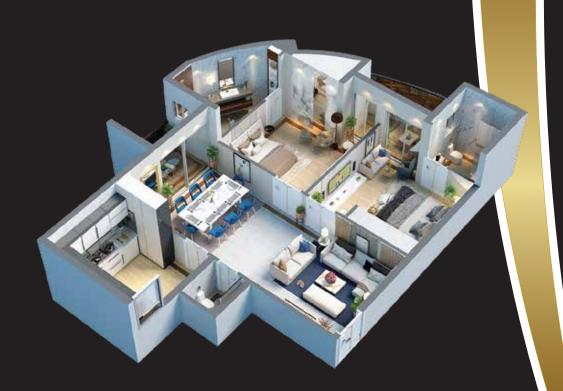

## Type A- 3 bedroom apartment

- 1 Sophistically designed living with a captivating view of the great city
- 2 Smartly designed kitchen which offers unique and coveted facilities
- 3 Three elegantly serene rooms which always have a soothing peaceful atmosphere
- 4 Reflecting the best taste, the bathrooms are installed with imported high-quality sanitation.

## **Apartment Layout Plan**

Typical Floor Area: 1,643 (sft.)