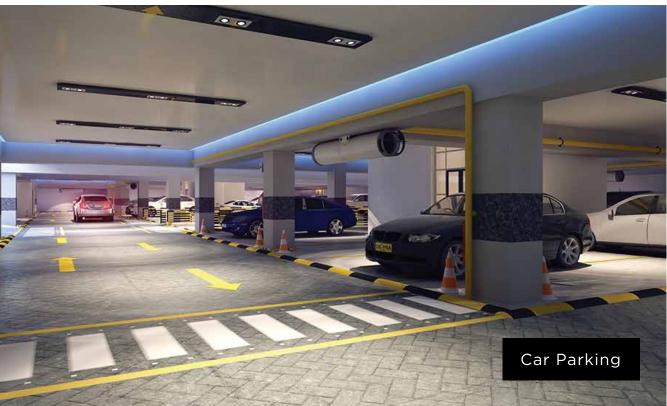

To give our citizens' a comfortable experience, we have added a spacious and supervised underground parking area that will allow the cars of the residents and their guests to accommodate easily.