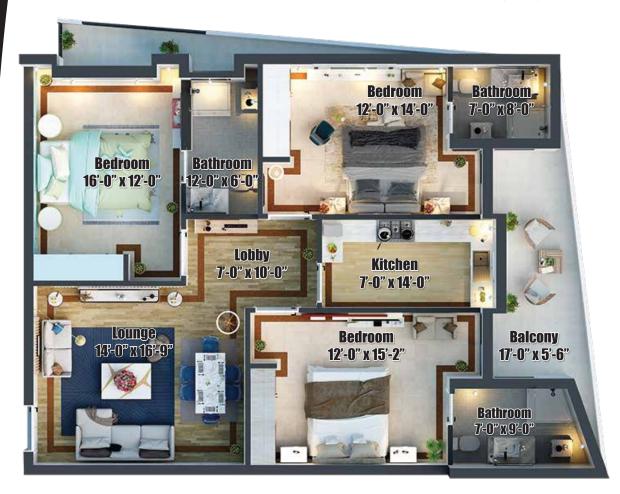

## Type A- 3 bedroom apartment

- 1 Sophistically designed living with a captivating view of the great city
- 2 Smartly designed kitchen which offers unique and coveted facilities
- 3 Three elegantly serene rooms which always have a soothing peaceful atmosphere
- 4 Reflecting the best taste, the bathrooms are installed with imported high-quality sanitation.

## **Apartment Layout Plan**

Typical Floor Area: 1,643 (sft.)