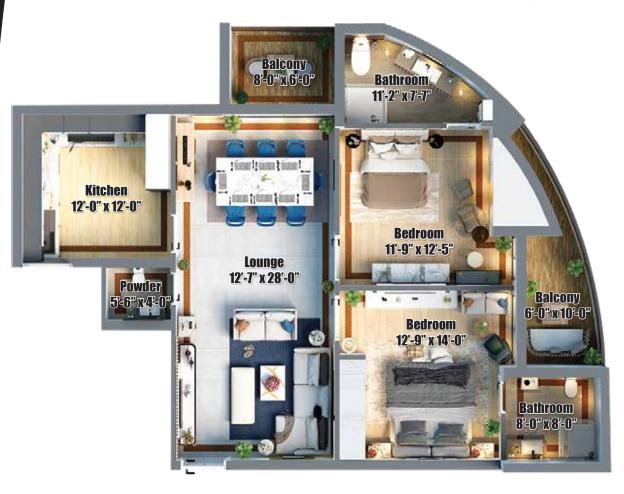

## Type B-1, 2 bedroom apartment

- 1 Lavish interior design installed with updated technologies
- 2 Bright and sunny two bedrooms to set a peaceful environment
- 3 Internationally designed washrooms with immaculate tiles and sanitation
- 4 Furnished modern kitchen which is spacious and well-equipped for satisfying your needs

## **Apartment Layout Plan**

Typical Floor Area: 1,496 (sft.)