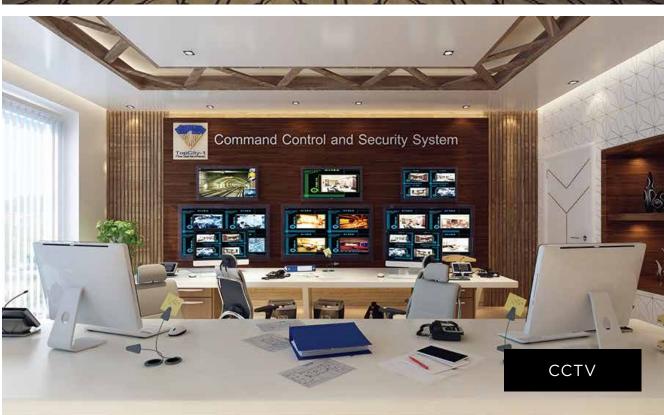

#### Surveillance room and fire exit

We keep our citizens' well-being in mind and believe in giving them a safe and secure environment. Our management keeps the security tight and keeps the check and control of all the safety departments to ensure efficient and prompt response in the case of emergency. With our updated surveillance technologies, we make sure to keep an eye on every sort of possible danger. Moreover, the emergency exit and fire extinguishing systems are also installed to give our citizens best and secured experience.