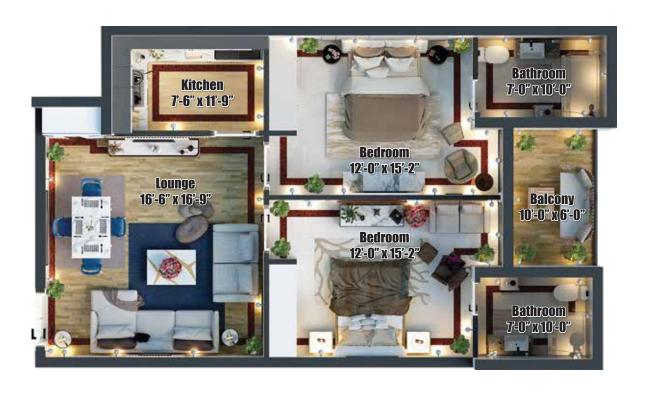

## Type B-1, 2 bedroom apartment

- 1 Lavish interior design installed with updated technologies
- 2 Bright and sunny two bedrooms to set a peaceful environment
- 3 Internationally designed washrooms with immaculate tiles and sanitation
- 4 Furnished modern kitchen which is spacious and well-equipped for satisfying your needs

## **Apartment Layout Plan**

Typical Floor Area: 1,496 (sft.)