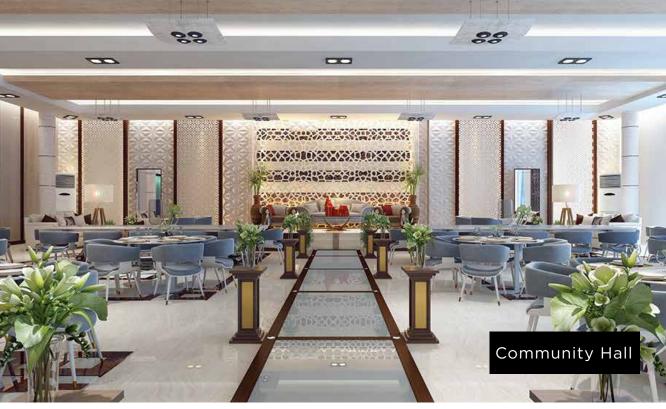

# Community Hall - Convenient and appealing space for events.

Whether hosting big scale events, an office meeting or arranging dinners/luncheons, KMK tower provides you sufficient amount of space to accommodate your guests while setting a pleasant and comfortable ambiance with the breathtaking views of the outskirts of the city.