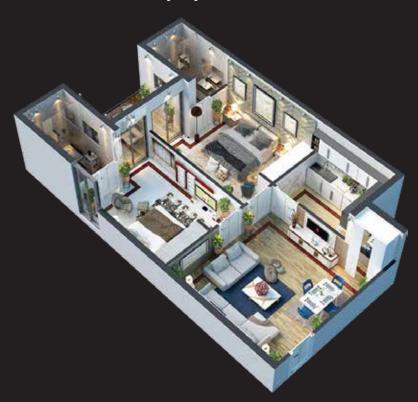

## Type A- 3 bedroom apartment

- 1 Sophistically designed living with a captivating view of the great city
- 2 Smartly designed kitchen which offers unique and coveted facilities
- 3 Three elegantly serene rooms which always have a soothing peaceful atmosphere
- 4 Reflecting the best taste, the bathrooms are installed with imported high-quality sanitation.

## **Apartment Layout Plan**

Typical Floor Area: 1,643 (sft.)