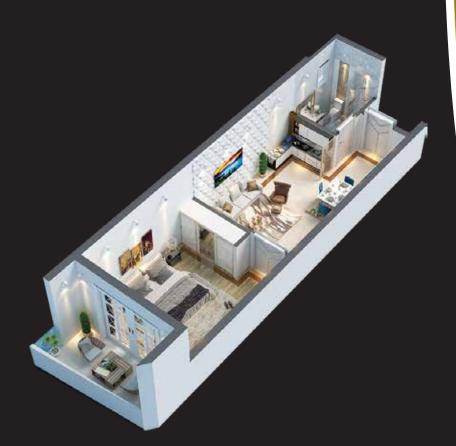

## **One Bedroom Apartment:**

- 1 Include all features of an apartment yet cozy environment
- 2 Aesthetically designed interior to give a look of openness yet comfortable
- 3 With high quality fixtures in open counter kitchen it and washrooms
- 4 Ideal apartment to single living

# **Apartment Layout Plan**

Typical Floor Area: 649 (sft.)