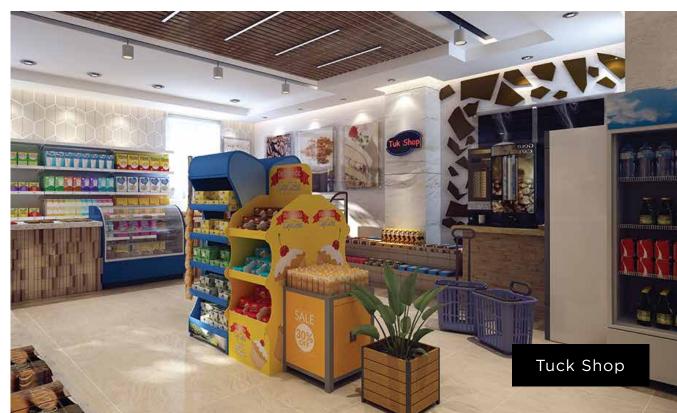

#### Our Distinctive Features are as under:

- 1 Stylish and spacious rooms
- 2 Well-maintained security systems
- 3 Appealing Community Hall
- 4 Air-conditioned Mosque
- 5 Well-equipped gym
- 6 Fully-Furnished Laundry Room
- 7 Filtered water facility through RO plants
- 8 Properly functioning generator rooms
- 9 Fully Stocked Supermarket
- 10 Well-Maintained garbage disposal
- 11 Warm and lighted Dining Hall
- 12 Indoor spacious Parking space.