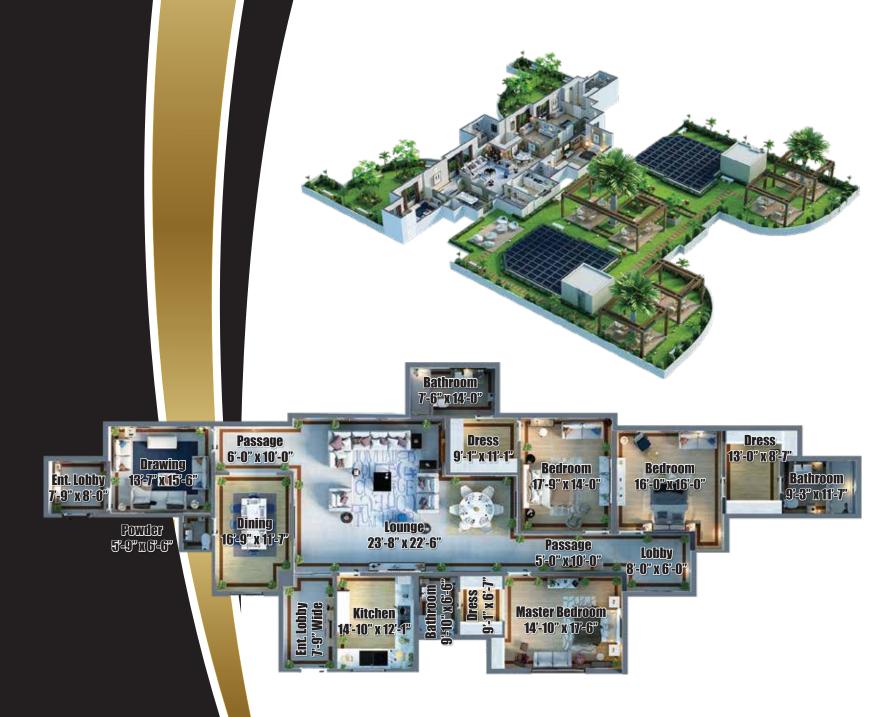

#### **Apartment Layout Plan**

Typical Floor Area: 5,107 (sft.)

#### **Penthouse**

- 1 An exclusive penthouse designed for a family to live a life of its kind
- 2 Giving a Birdseye view of Posh Environment of TopCity-1, Airport Runways, Distant Murree Hills, to top it all car lights on M2 and M1
- 2 Open Terraces all around to host BBQ around Bonfire giving nostrils a chance for absolutely fresh air
- 3 Large Window Walls of rooms to enjoy breathtaking view of Sunrise and Sunset yet enjoying cozy environment inside
- 4 Interior a class of its own. Spacious lounges and corridors gives an immense feeling of openness.
- 5 Large size bedrooms attached with exclusive open closeted dressers and top of the line Washroom Features and Fixtures
- 6 A rare blend of Liberty and Luxury which can only be enjoyed at the Penthouse at KMK TOWERS