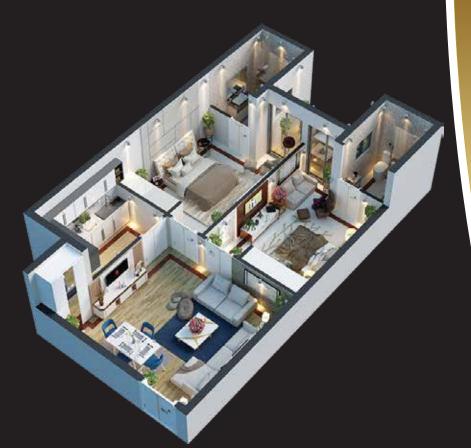

## Type B-1, 2 bedroom apartment

- 1 Lavish interior design installed with updated technologies
- 2 Bright and sunny two bedrooms to set a peaceful environment
- 3 Internationally designed washrooms with immaculate tiles and sanitation
- 4 Furnished modern kitchen which is spacious and well-equipped for satisfying your needs

## **Apartment Layout Plan**

Typical Floor Area: 1,496 (sft.)