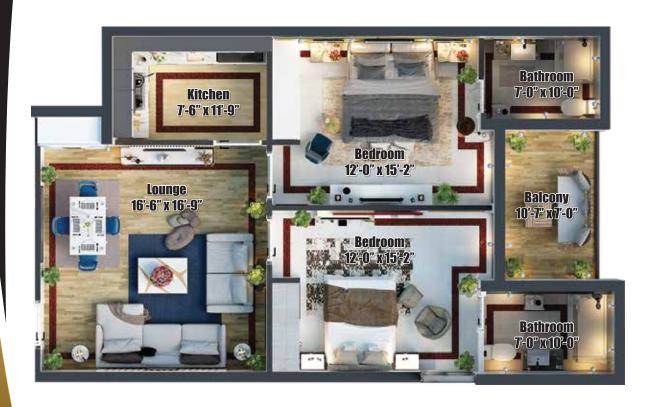

## Type B-1, 2 bedroom apartment

- 1 Lavish interior design installed with updated technologies
- 2 Bright and sunny two bedrooms to set a peaceful environment
- 3 Internationally designed washrooms with immaculate tiles and sanitation
- 4 Furnished modern kitchen which is spacious and well-equipped for satisfying your needs

## **Apartment Layout Plan**

Typical Floor Area: 1,496 (sft.)