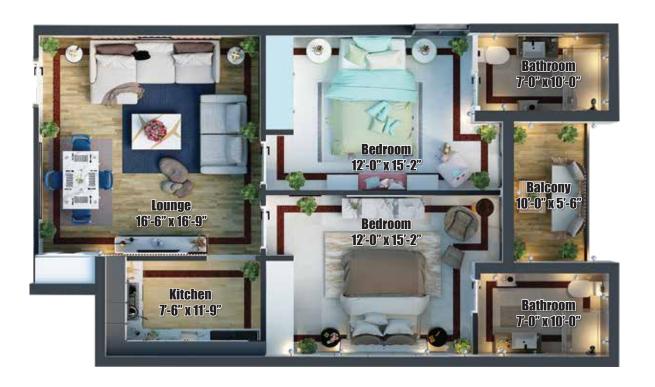

## Type B-1, 2 bedroom apartment

- 1 Lavish interior design installed with updated technologies
- 2 Bright and sunny two bedrooms to set a peaceful environment
- 3 Internationally designed washrooms with immaculate tiles and sanitation
- 4 Furnished modern kitchen which is spacious and well-equipped for satisfying your needs

## **Apartment Layout Plan**

Typical Floor Area: 1,496 (sft.)