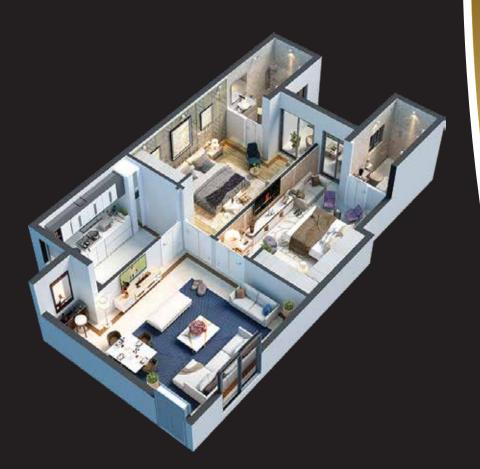

## Type B-1, 2 bedroom apartment

- 1 Lavish interior design installed with updated technologies
- 2 Bright and sunny two bedrooms to set a peaceful environment
- 3 Internationally designed washrooms with immaculate tiles and sanitation
- 4 Furnished modern kitchen which is spacious and well-equipped for satisfying your needs

## **Apartment Layout Plan**

Typical Floor Area: 1,496 (sft.)