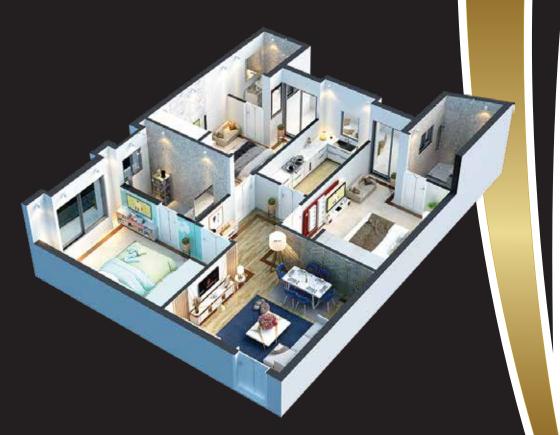

## Type A- 3 bedroom apartment

- 1 Sophistically designed living with a captivating view of the great city
- 2 Smartly designed kitchen which offers unique and coveted facilities
- 3 Three elegantly serene rooms which always have a soothing peaceful atmosphere
- 4 Reflecting the best taste, the bathrooms are installed with imported high-quality sanitation.

## **Apartment Layout Plan**

Typical Floor Area: 1,643 (sft.)