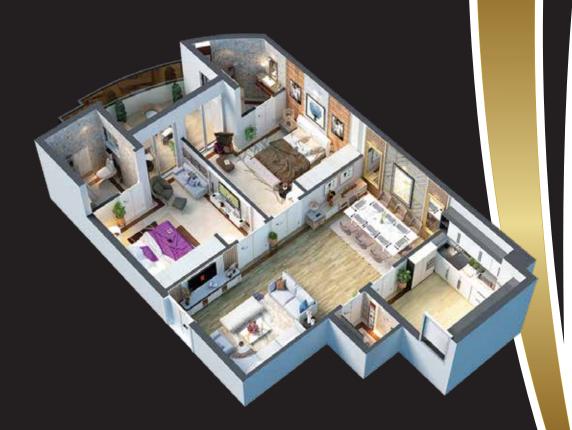

#### **Apartment Layout Plan**

Typical Floor Area: 5,107 (sft.)

#### **Penthouse**

- 1 An exclusive penthouse designed for a family to live a life of its kind
- 2 Giving a Birdseye view of Posh Environment of TopCity-1, Airport Runways, Distant Murree Hills, to top it all car lights on M2 and M1
- 2 Open Terraces all around to host BBQ around Bonfire giving nostrils a chance for absolutely fresh air
- 3 Large Window Walls of rooms to enjoy breathtaking view of Sunrise and Sunset yet enjoying cozy environment inside
- 4 Interior a class of its own. Spacious lounges and corridors gives an immense feeling of openness.
- 5 Large size bedrooms attached with exclusive open closeted dressers and top of the line Washroom Features and Fixtures
- 6 A rare blend of Liberty and Luxury which can only be enjoyed at the Penthouse at KMK TOWERS