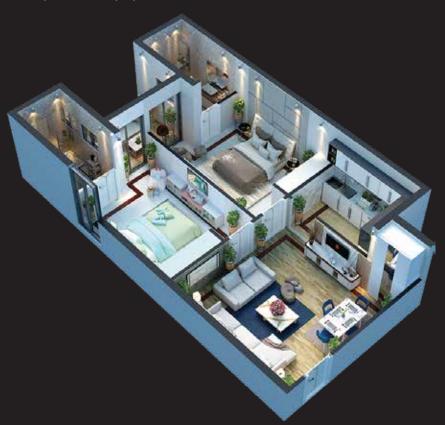

## Type B-1, 2 bedroom apartment

- 1 Lavish interior design installed with updated technologies
- 2 Bright and sunny two bedrooms to set a peaceful environment
- 3 Internationally designed washrooms with immaculate tiles and sanitation
- 4 Furnished modern kitchen which is spacious and well-equipped for satisfying your needs

## **Apartment Layout Plan**

Typical Floor Area: 1,496 (sft.)