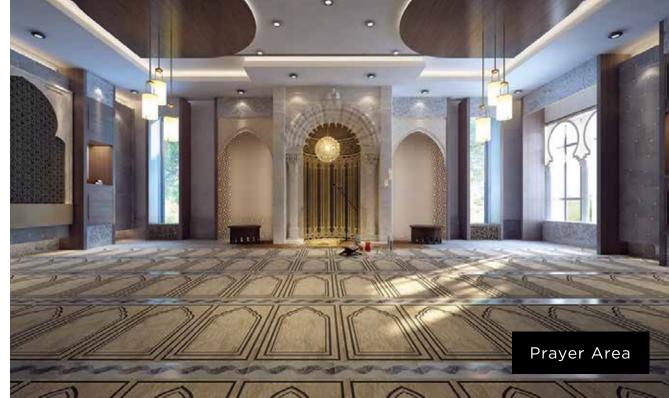

# Mosque - Spacious and centrally air-conditioned

Our designer has given a blend of contemporary and traditional Ottoman touch to make and artifact like no other.

The vast space that is centrally air-conditioned is the Mosques distinctive features allowing the KMK residents to spend an ample amount of time here with comfort.