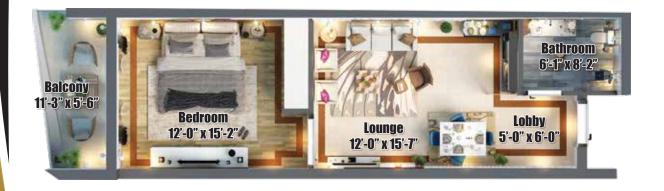

## Type B-1, 2 bedroom apartment

- 1 Lavish interior design installed with updated technologies
- 2 Bright and sunny two bedrooms to set a peaceful environment
- 3 Internationally designed washrooms with immaculate tiles and sanitation
- 4 Furnished modern kitchen which is spacious and well-equipped for satisfying your needs

## **Apartment Layout Plan**

Typical Floor Area: 1,496 (sft.)